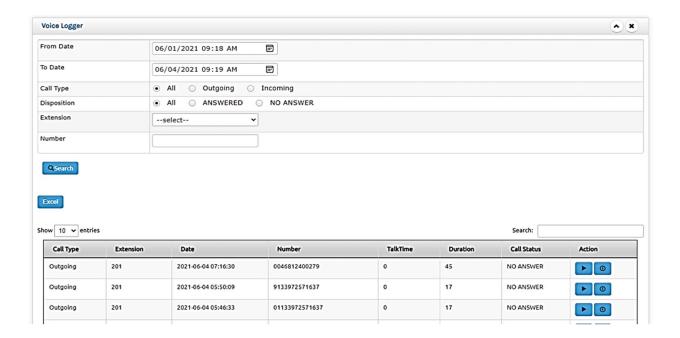

## **VOICE LOGGER**

Our system provides CDR data as an onboard feature.

Here entering 'From Date' & 'To Date' is compulsory and four other filtering options have been provided-

Call Type (optional)- filters both incoming and outgoing calls or only incoming or only outgoing

Disposition (optional)- answered and unanswered calls, only unanswered or only answered

Extension (optional)- selective extension data

Number Range(optional)- selective number range will list all incoming/outgoing calls having the four or more entered digits of a phone number like if one enters the digits 9342, then all incoming/outgoing calls starting with or having these digits will be displayed

## Play-. listen to the recording clip

**Download**- allows for the recording to be downloaded for future reference.

**Row Count View** – By default system loads 10 last sorted data based on date & time of the call. If you wish more data on display you can choose 25, 50 or 100 option.

**Data Sorting** – If you wish to sort the displayed data, you can do so by clicking on the required heading. You can move to the previous or next page with the link provided in the right hand side bottom of the report.