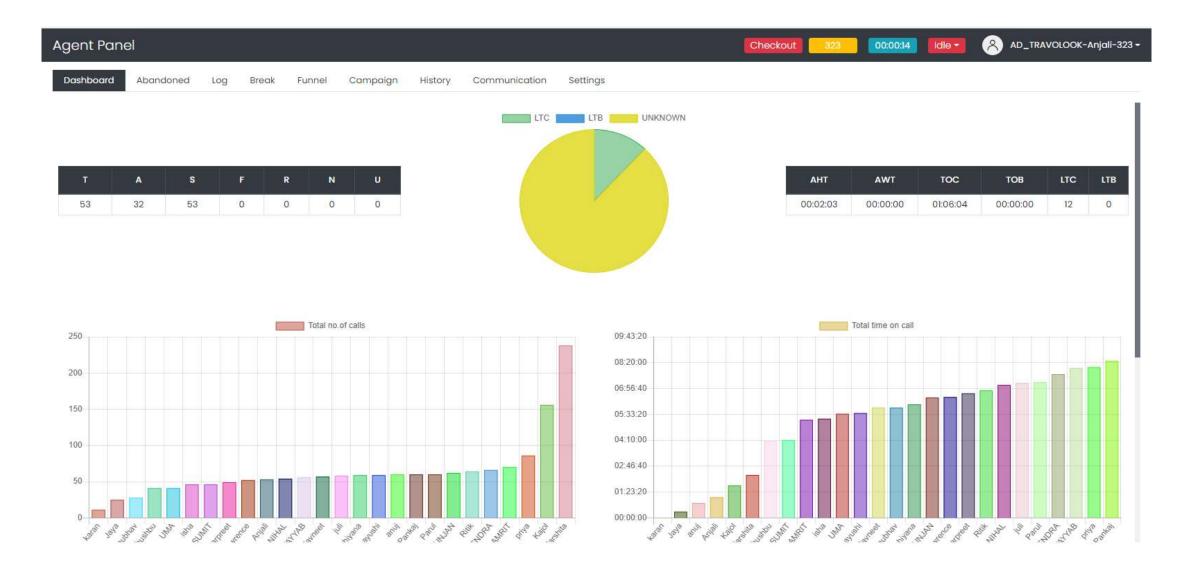

#### AGENT PANEL- DASHBOARD

This is default page loading on login or after disposition. This page gives complete idea of queue metrics of self and an overview of other agents helps to compare, compete and improvise.